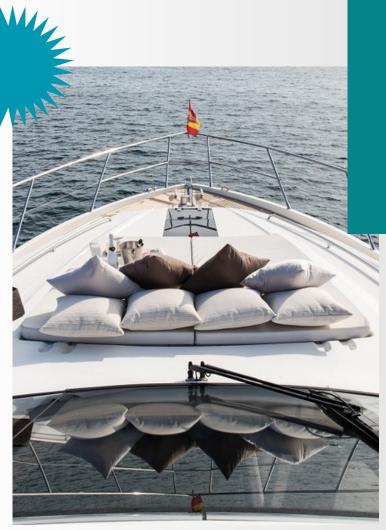

Spacious flybridge with dining table, sunbathing area, bar & grill. Further sunbathing area on the bow.

Ample outdoor dining areas on the aft deck and flybridge.

**DINING** 

Williams tender
Donut - Waterski Wakeboard
Anti Jellyfish pool
Snorkels - Inflatables
2 x paddle board