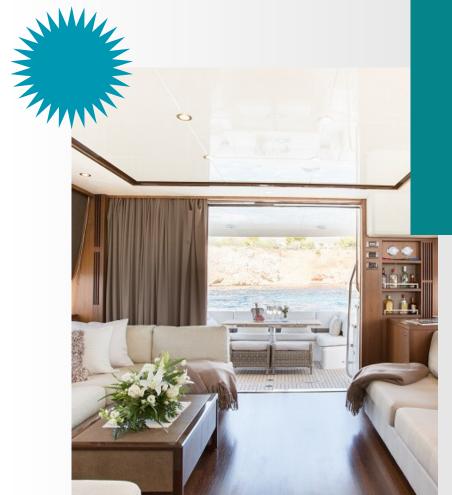

Comfortable and spacious saloon with modern galley.

TV - Wifi - A/C

4 comfortable cabins
1 x Master Cabin (double)
1 x VIP (double)
1 x twin or double
1 x twin (bunks)
3 bathrooms
Capacity 8 overnight/ 12 day
charters.
Towels & Linen included.