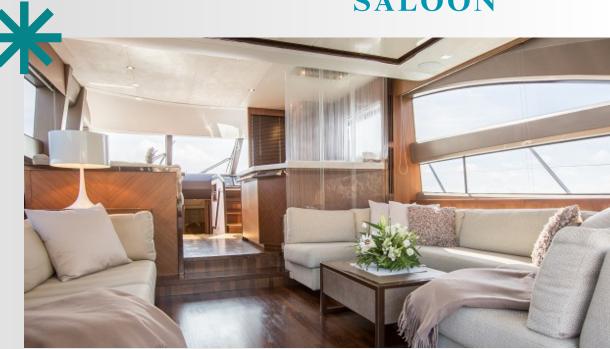

Comfortable and spacious saloon with modern galley.

TV - Wifi - A/C

4 comfortable cabins
1 x Master Cabin (double)
1 x VIP (double)
1 x twin or double
1 x twin (bunks)
3 bathrooms
Capacity 8 overnight/ 12 day
charters.
Towels & Linen included.