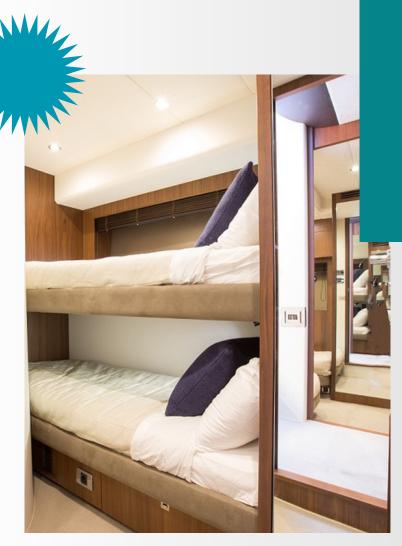

Comfortable and spacious saloon with modern galley.

TV - Wifi - A/C

4 comfortable cabins
1 x Master Cabin (double)
1 x VIP (double)
1 x twin or double
1 x twin (bunks)
3 bathrooms
Capacity 8 overnight/ 12 day
charters.
Towels & Linen included.