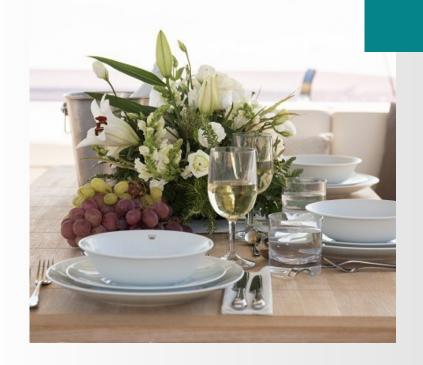

Spacious flybridge with dining table, sunbathing area, bar & grill. Further sunbathing area on the bow.

Ample outdoor dining areas on the aft deck and flybridge.

**DINING** 

Williams tender
Donut - Waterski Wakeboard
Anti Jellyfish pool
Snorkels - Inflatables
2 x paddle board