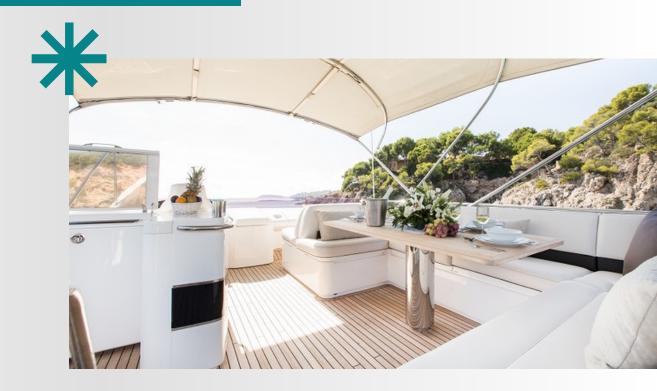

Spacious flybridge with dining table, sunbathing area, bar & grill. Further sunbathing area on the bow.

Ample outdoor dining areas on the aft deck and flybridge.

**DINING** 

Williams tender
Donut - Waterski Wakeboard
Anti Jellyfish pool
Snorkels - Inflatables
2 x paddle board