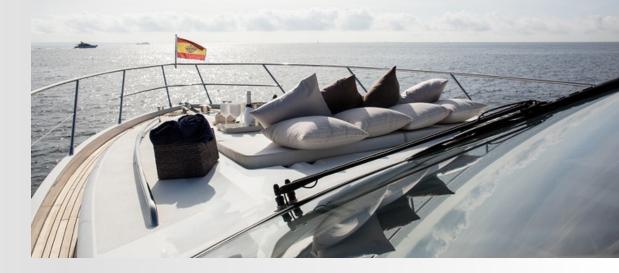

Spacious flybridge with dining table, sunbathing area, bar & grill. Further sunbathing area on the bow.

Ample outdoor dining areas on the aft deck and flybridge.

**DINING** 

Williams tender
Donut - Waterski Wakeboard
Anti Jellyfish pool
Snorkels - Inflatables
2 x paddle board