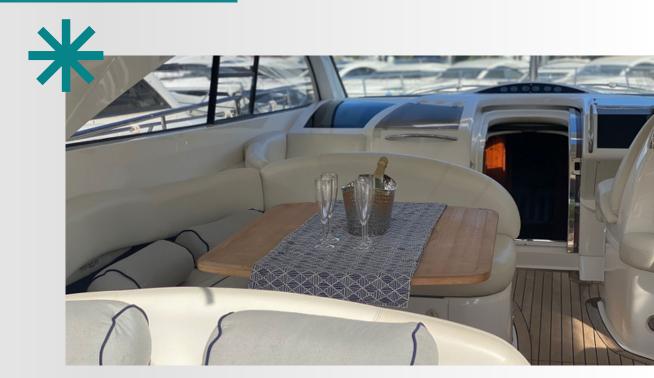

3 comfortable cabins

1 x Master Cabin
2 x Twin Cabin
2 bathrooms
Capacity 6 overnight/ 12
day charters.

Towels & Linen included.

Fully Equip galley &
Spacious saloon.

Fridge - Freezer - Hob Microwave - Coffee Machine Toaster - TV - Wifi - A/C Towels - Linen