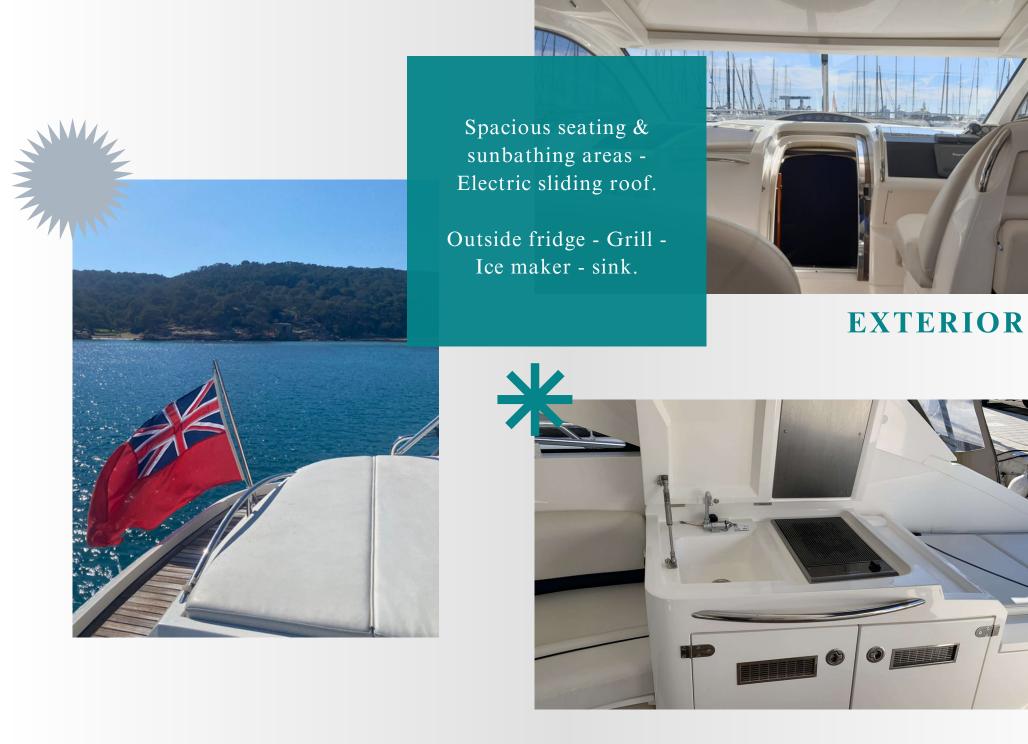

3 comfortable cabins

1 x Master Cabin
2 x Twin Cabin
2 bathrooms
Capacity 6 overnight/ 12
day charters.

Towels & Linen included.

Fully Equip galley &
Spacious saloon.

Fridge - Freezer - Hob Microwave - Coffee Machine Toaster - TV - Wifi - A/C Towels - Linen