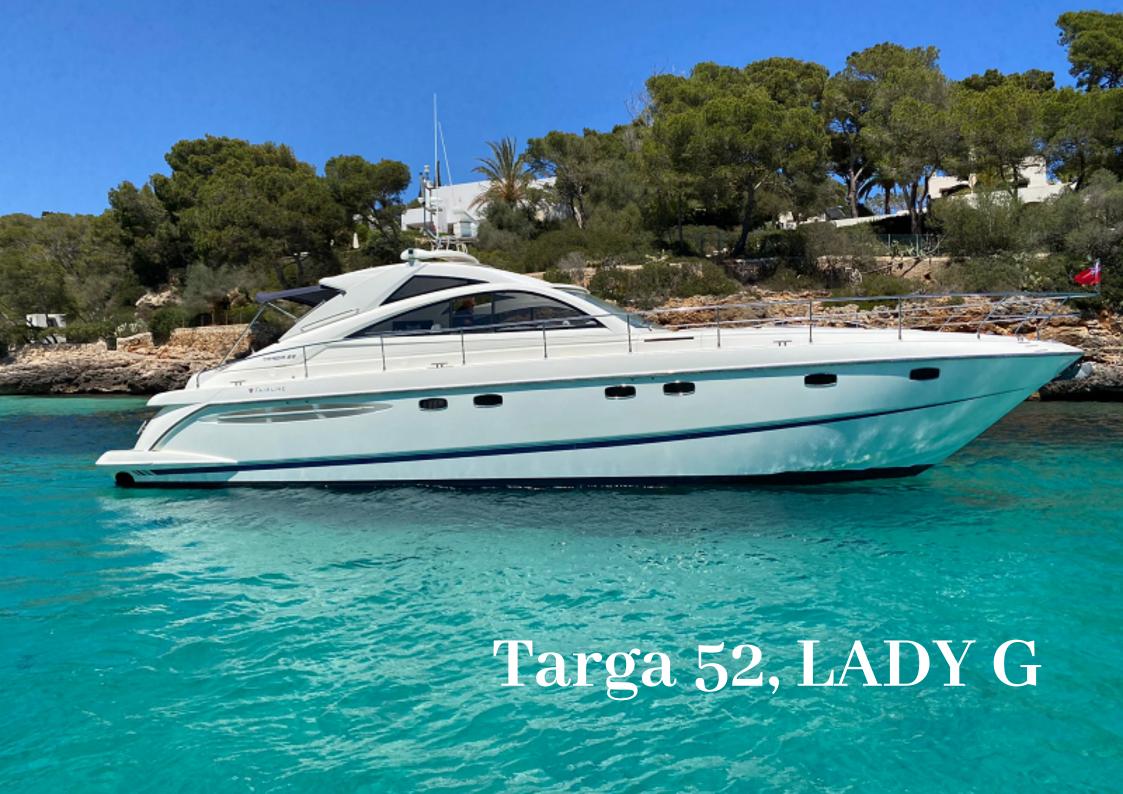

3 comfortable cabins

1 x Master Cabin
2 x Twin Cabin
2 bathrooms
Capacity 6 overnight/ 12
day charters.

Towels & Linen included.







Fully Equip galley &
Spacious saloon.

Fridge - Freezer - Hob Microwave - Coffee Machine Toaster - TV - Wifi - A/C Towels - Linen







Williams tender
Donut - Waterski Wakeboard
Anti Jellyfish pool
Snorkels - Inflatables



## **TOYS & TENDER**





July / August €2000\* per day

June / September €1850\* per day

Rest of year
€1600\* per day
Captain (if required) €250/ day
End clean €100 day/ €200
overnight

\*(prices plus 21% VAT & fuel)









Home Port, RCNP Palma Supermarket in the marina close to the boat.

Available for charter all year around.
Year: 2007
Fuel Consumption 901/h @
18knots







## TARGA 52 LADY G