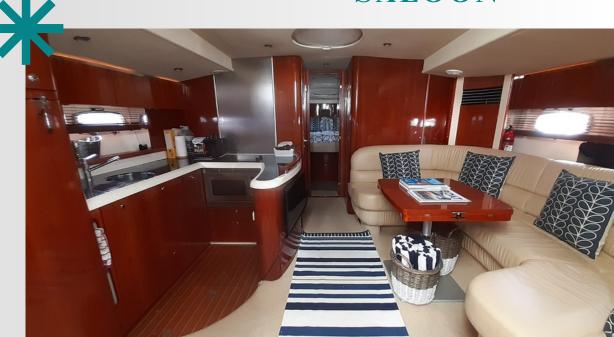

3 comfortable cabins

1 x Master Cabin
2 x Twin Cabin
2 bathrooms
Capacity 6 overnight/ 12
day charters.

Towels & Linen included.

Fully Equip galley &
Spacious saloon.

Fridge - Freezer - Hob Microwave - Coffee Machine Toaster - TV - Wifi - A/C Towels - Linen